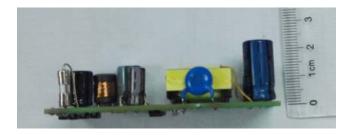

ard Manual

Board Model: LD18W3398E.1626

Doc. No.: OB\_DOC\_DBM\_3398EP01



72mm (L) \*32mm (W) \*21mm (H)

#### **Key Features**

- · Cost effective and simplified system design
- Accurate primary-side constant current controller without secondary side control and opto-coupler
- Small size for 18W LEDs lighting (L\*W =72mm\*32mm)
- Constant voltage(CV) when output is open
- Audio noise free operation
- Short circuit protection, open circuit CV protection and over temperature protection

### **Revision History**

| Revise Date | Version | Reason/Issue         |
|-------------|---------|----------------------|
| 2016-07-01  | 00      | First issue          |
| 2016-10-24  | 01      | Updated Load CC data |



# 1 LED Lighting Information

## 2.1 Schematic





## 2.2 Module Snapshot









### 2 Performance Evaluation

#### **Characterization Results Summary**

| Test Item                            | Test result |
|--------------------------------------|-------------|
|                                      | restresuit  |
| 1. Input characteristics             |             |
| Efficiency (230 Vac, Full load)      | 83.84%      |
| 2 .Output characteristics            |             |
| Current overshoot                    | 0%          |
| 3. Time sequence (170Vac, Full load) |             |
| Turn on delay time                   | 240ms       |
| 4. Protections                       |             |
| Short Circuit protection             | OK          |
| Open Circuit protection              | ОК          |
| Over Temperature protection          | OK          |

### **D