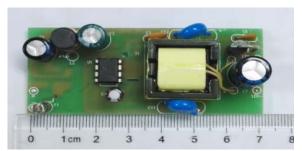

## 2.2 Module Snapshot

# Subject OB3398EPAP Demo Board Manual

Board Model: LD18W3398E.1626

Doc. No.: OB\_DOC\_DBM\_3398EP01

72mm (L) \*32mm (W) \*21mm (H)