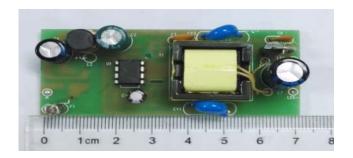

o Board Manual

Board Model: LD18W3398E.1626

Doc. No.: OB\_DOC\_DBM\_3398EP01



72mm (L) \*32mm (W) \*21mm (H)

#### **Key Features**

- · Cost effective and simplified system design
- Accurate primary-side constant current controller without secondary side control and opto-coupler
- Small size for 18W LEDs lighting (L\*W =72mm\*32mm)
- Constant voltage(CV) when output is open
- Audio noise free operation
- Short circuit protection, open circuit CV protection and over temperature protection

### **Revision History**

| Revise Date | Version | Reason/Issue         |
|-------------|---------|----------------------|
| 2016-07-01  | 00      | First issue          |
| 2016-10-24  | 01      | Updated Load CC data |



# 1 LED Lighting Information

## 2.1 Schematic





## 2.2 Module Snapshot









### 2 Performance Evaluation

#### **Characterization Results Summary**

| Test Item                            | Test result |
|--------------------------------------|-------------|
|                                      | restresuit  |
| 1. Input characteristics             |             |
| Efficiency (230 Vac, Full load)      | 83.84%      |
| 2 .Output characteristics            |             |
| Current overshoot                    | 0%          |
| 3. Time sequence (170Vac, Full load) |             |
| Turn on delay time                   | 240ms       |
| 4. Protections                       |             |
| Short Circuit protection             | OK          |
| Open Circuit protection              | ОК          |
| Over Temperature protection          | OK          |

###