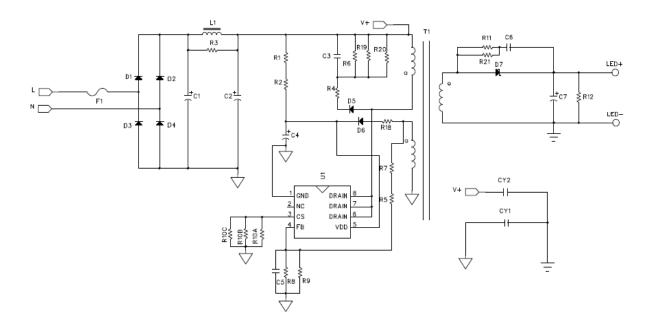

# Subject OB3398EPAP Demo Board Manual

Board Model: LD18W3398E.1626

Doc. No.: OB\_DOC\_DBM\_3398EP01



72mm (L) \*32mm (W) \*21mm (H)

#### **Key Features**

- · Cost effective and simplified system design
- Accurate primary-side constant current controller without secondary side control and opto-coupler
- Small size for 18W LEDs lighting (L\*W =72mm\*32mm)
- Constant voltage(CV) when output is open
- Audio noise free operation
- Short circuit protection, open circuit CV protection and over temperature protection

### **Revision History**

| Revise Date | Version | Reason/Issue         |
|-------------|---------|----------------------|
| 2016-07-01  | 00      | First issue          |
| 2016-10-24  | 01      | Updated Load CC data |



# 1 LED Lighting Information

## 2.1 Schematic





## 2.2 Module Snapshot









### 2 Performance Evaluation

#### **Characterization Results Summary**

| Test Item                            | Test result |
|--------------------------------------|-------------|
|                                      | restresuit  |
| 1. Input characteristics             |             |
| Efficiency (230 Vac, Full load)      | 83.84%      |
| 2 .Output characteristics            |             |
| Current overshoot                    | 0%          |
| 3. Time sequence (170Vac, Full load) |             |
| Turn on delay time                   | 240ms       |
| 4. Protections                       |             |
| Short Circuit protection             | OK          |
| Open Circuit protection              | ОК          |
| Over Temperature protection