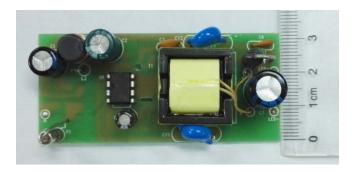

Board Manual

Board Model: LD18W3398E.1626

Doc. No.: OB\_DOC\_DBM\_3398EP01



72mm (L) \*32mm (W) \*21mm (H)

#### **Key Features**

- · Cost effective and simplified system design
- Accurate primary-side constant current controller without secondary side control and opto-coupler
- Small size for 18W LEDs lighting (L\*W =72mm\*32mm)
- Constant voltage(CV) when output is open
- Audio noise free operation
- Short circuit protection, open circuit CV protection and over temperature protection

### **Revision History**

| Revise Date | Version | Reason/Issue         |
|-------------|---------|----------------------|
| 2016-07-01  | 00      | First issue          |
| 2016-10-24  | 01      | Updated Load CC data |



# 1 LED Lighting Information

## 2.1 Schematic





## 2.2 Module Snapshot









### 2 Performance Evaluation

#### **Characterization Results Summary**

| Test Item                            | Test result |
|--------------------------------------|-------------|
|                                      | restresuit  |
| 1. Input characteristics             |             |
| Efficiency (230 Vac, Full load)      | 83.84%      |
| 2 .Output characteristics            |             |
| Current overshoot                    | 0%          |
| 3. Time sequence (170Vac, Full load) |             |
| Turn on delay time                   | 240ms       |
| 4. Protections                       |             |
| Short Circuit protection             | OK          |
| Open Circuit protection              | ОК          |
| Over Temperature protection          | OK          |

### *