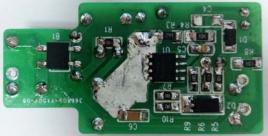

Subject

### **OB3332 Demo Board Manual**

Board Model:LD50V150mA3332 1620 Doc. No.: OB\_DOC\_DBM\_D\_333200



45mm(D) \* 22mm(W) \* 19mm(H)

#### **Key features:**

• Input: 100~132Vac/60HZ

• Non-isolated buck-boost application

• PF≥0.7@Vo=50V

• LED short protection, Over temperature protection.

· Thermal foldback

### **Revision History**

| Revise Date | Version | Reason/Issue |
|-------------|---------|--------------|
| 2016/5/19   | 00      | First issue  |



## **1 Board Information**

## 1.1. Board Schematic



# 1.2. Module Snapshot





Size: 45mm(L) \* \*23mm(W)\*12mm (H)



### 2. Performance Evaluation

# 2.1. Input Characteristics

## 3.1.1 Efficiency and PF







#### **Disclaimer**

On-Bright Electronics reserves the right to make corrections, modifications, enhancements, improvements, and other changes to its documents, products and services at any time and to discontinue any product or service without notice. Customers should obtain the latest relevant information before placing orders and should verify that such information is current and complete.

This document is under copy right protection. Non of any part of document could be reproduced, modified without prior written approval from On-Bright Electronics.