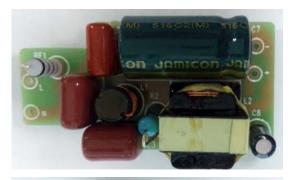

Subject

### **OB3332 Demo Board Manual**

Board Model:LD50V150mA3332 1620 Doc. No.: OB\_DOC\_DBM\_D\_333200



45mm(D) \* 22mm(W) \* 19mm(H)

#### **Key features:**

• Input: 100~132Vac/60HZ

• Non-isolated buck-boost application

• PF≥0.7@Vo=50V

• LED short protection, Over temperature protection.

· Thermal foldback

### **Revision History**

| Revise Date | Version | Reason/Issue |
|-------------|---------|--------------|
| 2016/5/19   | 00      | First issue  |



## **1 Board Information**

## 1.1. Board Schematic



# 1.2. Module Snapshot





Size: 45mm(L) \* \*23mm(W)\*12mm (H)



### 2. Performance Evaluation

# 2.1. Input Characteristics

## 3.1.1 Efficiency and PF







#### **Disclaimer**

On-Bright Electronics reserves the right to make corrections, modifications, enhancements, improvements, and other changes to its documents, products and services at any time and to discontinue any product or service without notice. Customers should obtain the latest relevant information before placing orders and should verify that such information is current and complete.

This document is under copy right protection. Non of any part of document could be reproduced, modified without prior written approval from On-Bright Electronics.