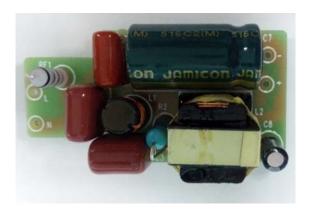

Subject

### **OB3332 Demo Board Manual**

Board Model:LD50V150mA3332 1620 Doc. No.: OB\_DOC\_DBM\_D\_333200



45mm(D) \* 22mm(W) \* 19mm(H)

#### **Key features:**

• Input: 100~132Vac/60HZ

• Non-isolated buck-boost application

• PF≥0.7@Vo=50V

• LED short protection, Over temperature protection.

· Thermal foldback

### **Revision History**

| Revise Date | Version | Reason/Issue |
|-------------|---------|--------------|
| 2016/5/19   | 00      | First issue  |



## **1 Board Information**

## 1.1. Board Schematic



# 1.2. Module Snapshot





Size: 45mm(L) \* \*23mm(W)\*12mm (H)



### 2. Performance Evaluation

# 2.1. Input Characteristics

## 3.1.1 Efficiency and PF







#### **Disclaimer**

On-Bright Electronics reserves the right to make corrections, modifications, enhancements, improvements, and other changes to its documents, products and services at any time and to discontinue an