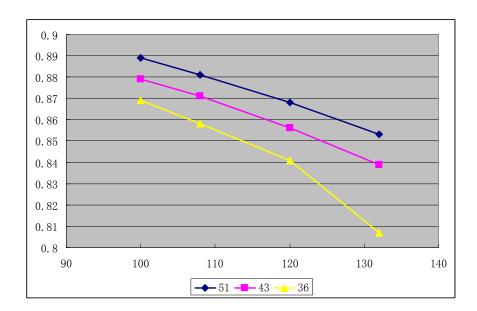

Subject

### **OB3332 Demo Board Manual**

Board Model:LD50V150mA3332 1620 Doc. No.: OB\_DOC\_DBM\_D\_333200



45mm(D) \* 22mm(W) \* 19mm(H)

#### **Key features:**

• Input: 100~132Vac/60HZ

• Non-isolated buck-boost application

• PF≥0.7@Vo=50V

• LED short protection, Over temperature protection.

· Thermal foldback

### **Revision History**

| Revise Date | Version | Reason/Issue |
|-------------|---------|--------------|
| 2016/5/19   | 00      | First issue  |



## **1 Board Information**

## 1.1. Board Schematic



# 1.2. Module Snapshot





Size: 45mm(L) \* \*23mm(W)\*12mm (H)



### 2. Performance Evaluation

# 2.1. Input Characteristics

## 3.1.1 Efficiency and PF







#### **Disclaimer**

On-Bright Electronics reserves the right to make corrections, modifications, enhancements, improvements, and other changes to its documents, products and services at any time and to discontinue any product or service without notice. Customers should obtain the latest relevant information before placing orders and should verify that such information is current and complete.

This document is under copy right protection. Non of any part of document could be reproduced, modified without prior written approval from On-Bright Electronics.