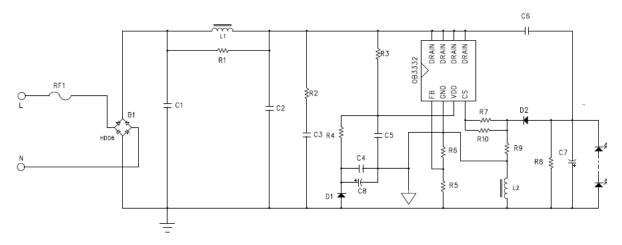

Subject

### **OB3332 Demo Board Manual**

Board Model:LD50V150mA3332 1620 Doc. No.: OB\_DOC\_DBM\_D\_333200



45mm(D) \* 22mm(W) \* 19mm(H)

#### **Key features:**

• Input: 100~132Vac/60HZ

• Non-isolated buck-boost application

• PF≥0.7@Vo=50V

• LED short protection, Over temperature protection.

· Thermal foldback

### **Revision History**

| Revise Date | Version | Reason/Issue |
|-------------|---------|--------------|
| 2016/5/19   | 00      | First issue  |



## **1 Board Information**

## 1.1. Board Schematic



# 1.2. Module Snapshot





Size: 45mm(L) \* \*23mm(W)\*12mm (H)



### 2. Performance Evaluation

# 2.1. Input Characteristics

## 3.1.1 Efficiency and PF







#### **Disclaimer**

On-Bright Electronics reserves the right to make corrections, modifications, enhancements, improvements, and other changes to its documents, products and services at any time and to discontinue any product or service without notice. Customers should obtain the latest relevant information before placing orders and should verify that such information is current and complete.

This document is under copy right protection. Non of any part of document could be reproduced, modified without prior written approval from On-Bright Electronics.