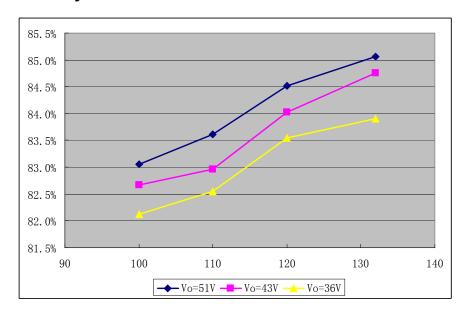

Subject

### **OB3332 Demo Board Manual**

Board Model:LD50V150mA3332 1620 Doc. No.: OB\_DOC\_DBM\_D\_333200



45mm(D) \* 22mm(W) \* 19mm(H)

#### **Key features:**

• Input: 100~132Vac/60HZ

• Non-isolated buck-boost application

• PF≥0.7@Vo=50V

• LED short protection, Over temperature protection.

· Thermal foldback

### **Revision History**

| Revise Date | Version | Reason/Issue |
|-------------|---------|--------------|
| 2016/5/19   | 00      | First issue  |



## **1 Board Information**

## 1.1. Board Schematic



# 1.2. Module Snapshot





Size: 45mm(L) \* \*23mm(W)\*12mm (H)



### 2. Performance Evaluation

# 2.1. Input Characteristics

## 3.1.1 Efficiency and PF







#### **Disclaimer**

On-Bright Electronics reserves the right to make corrections, modifications, enhancements, improvements, and other changes to its documents, products and services at any time and to discontinue any product or service without notice. Customers should obtain the latest relevant information before placing orders and should verify that such information is current and complete.

This document is under copy right protection. Non of any part of document could be reproduced, modified without prior written approval from On-Bright Electronics.