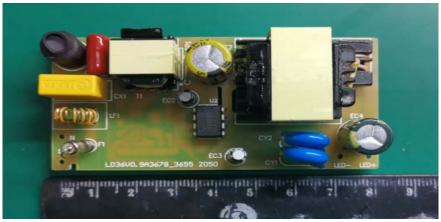

Subject
OB3678P+OB3655T Demo Board
Manual

Board Model: LD36V0.9A3678\_3655 2050

Doc. No.: OB\_DOC\_DBM\_3678P+3655T01



80mm (L) \*40mm (W) \*20mm (H)

#### **Key Features**

- · High efficiency isolated application
- High PF and Low THD(<10%) without low Frequency current Ripple
- Accurate primary-side constant current controller without secondary side control and opto-coupler
- · High precision output current regulation and Line current regulation
- High-voltage start-up (<0.5S)</li>
- Low standby (<0.5W)</li>
- · Audio noise free operation
- Short circuit protection, open circuit protection and over temperature protection

### **Revision History**

| Revise Date | Version | Reason/Issue        |
|-------------|---------|---------------------|
| 2020-9-10   | 00      | First issue         |
| 2020-12-15  | 01      | Performance improve |



# 1 LED Lighting Information

## 2.1 Schematic





## 2.2 Modu