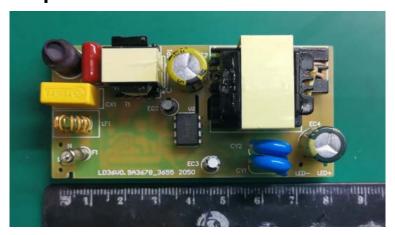

40mm (W) \*20mm (H)

#### **Key Features**

- · High efficiency isolated application
- High PF and Low THD(<10%) without low Frequency current Ripple
- Accurate primary-side constant current controller without secondary side control and opto-coupler
- · High precision output current regulation and Line current regulation
- High-voltage start-up (<0.5S)</li>
- Low standby (<0.5W)</li>
- · Audio noise free operation
- Short circuit protection, open circuit protection and over temperature protection

### **Revision History**

| Revise Date | Version | Reason/Issue        |
|-------------|---------|---------------------|
| 2020-9-10   | 00      | First issue         |
| 2020-12-15  | 01      | Performance improve |



# 1 LED Lighting Information

## 2.1 Schematic





## 2.2 Module Snapshot









### 2 Performance Evaluation

#### **Characterization Results Summary**

| Test Item                            | Test result      |  |  |
|--------------------------------------|------------------|--|--|
| 1. Input characteristics             |                  |  |  |
| Efficiency (230 Vac, Full load)      | 88.46%(40V 0.9A) |  |  |
| 2 .Output characteristics            |                  |  |  |
| Current overshoot                    | 0%               |  |  |
| 3. Time sequence (176Vac, Full load) |                  |  |  |
| Turn on delay time                   | 410mS            |  |  |
| 4. Protections                       |                  |  |  |
| Short Circuit protection             | ОК               |  |  |
| Open Circuit protection              | OK               |