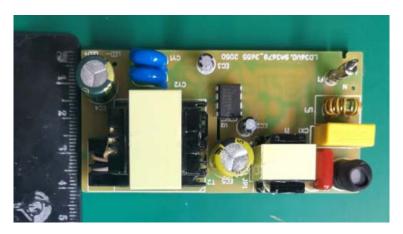

mm (W) \*20mm (H)

#### **Key Features**

- · High efficiency isolated application
- High PF and Low THD(<10%) without low Frequency current Ripple
- Accurate primary-side constant current controller without secondary side control and opto-coupler
- · High precision output current regulation and Line current regulation
- High-voltage start-up (<0.5S)</li>
- Low standby (<0.5W)</li>
- · Audio noise free operation
- Short circuit protection, open circuit protection and over temperature protection

### **Revision History**

| Revise Date | Version | Reason/Issue        |
|-------------|---------|---------------------|
| 2020-9-10   | 00      | First issue         |
| 2020-12-15  | 01      | Performance improve |



# 1 LED Lighting Information

## 2.1 Schematic





## 2.2 Module Snapshot









### 2 Performance Evaluation

#### **Characterization Results Summary**

| Test Item                            | Test result      |  |  |
|--------------------------------------|------------------|--|--|
| 1. Input characteristics             |                  |  |  |
| Efficiency (230 Vac, Full load)      | 88.46%(40V 0.9A) |  |  |
| 2 .Output characteristics            |                  |  |  |
| Current overshoot                    | 0%               |  |  |
| 3. Time sequence (176Vac, Full load) |                  |  |  |
| Turn on delay time                   | 410mS            |  |  |
| 4. Protections                       |                  |  |  |
| Short Circuit protection             | ОК               |  |  |
| Open Circuit protection              | OK               |