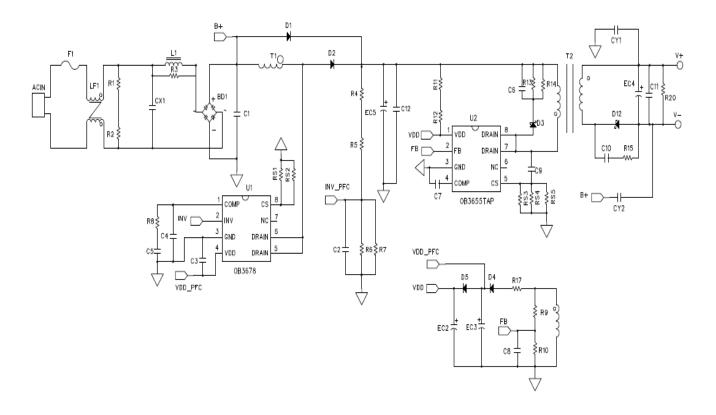

3678P+3655T01



80mm (L) \*40mm (W) \*20mm (H)

#### **Key Features**

- · High efficiency isolated application
- High PF and Low THD(<10%) without low Frequency current Ripple
- Accurate primary-side constant current controller without secondary side control and opto-coupler
- · High precision output current regulation and Line current regulation
- High-voltage start-up (<0.5S)</li>
- Low standby (<0.5W)</li>
- · Audio noise free operation
- Short circuit protection, open circuit protection and over temperature protection

### **Revision History**

| Revise Date | Version | Reason/Issue        |
|-------------|---------|---------------------|
| 2020-9-10   | 00      | First issue         |
| 2020-12-15  | 01      | Performance improve |



# 1 LED Lighting Information

## 2.1 Schematic





## 2.2 Module Snapshot









### 2 Performance Evaluation

#### **Characterization Results Summary**

| Test Item                            | Test result      |  |  |
|--------------------------------------|------------------|--|--|
| 1. Input characteristics             |                  |  |  |
| Efficiency (230 Vac, Full load)      | 88.46%(40V 0.9A) |  |  |
| 2 .Output characteristics            |                  |  |  |
| Current overshoot                    | 0%               |  |  |
| 3. Time sequence (176Vac, Full load) |                  |  |  |
| Turn on delay time                   | 410mS            |  |  |
| 4. Protections                       |                  |  |  |
| Short Circuit protection             | ОК               |  |  |
| Open Circuit protection