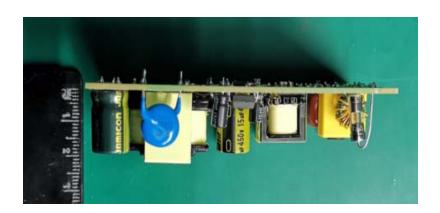

(W) \*20mm (H)

#### **Key Features**

- · High efficiency isolated application
- High PF and Low THD(<10%) without low Frequency current Ripple
- Accurate primary-side constant current controller without secondary side control and opto-coupler
- · High precision output current regulation and Line current regulation
- High-voltage start-up (<0.5S)</li>
- Low standby (<0.5W)</li>
- · Audio noise free operation
- Short circuit protection, open circuit protection and over temperature protection

### **Revision History**

| Revise Date | Version | Reason/Issue        |
|-------------|---------|---------------------|
| 2020-9-10   | 00      | First issue         |
| 2020-12-15  | 01      | Performance improve |



# 1 LED Lighting Information

## 2.1 Schematic





## 2.2 Module Snapshot









### 2 Performance Evaluation

#### **Characterization Results Summary**

| Test Item                            | Test result      |  |  |
|--------------------------------------|------------------|--|--|
| 1. Input characteristics             |                  |  |  |
| Efficiency (230 Vac, Full load)      | 88.46%(40V 0.9A) |  |  |
| 2 .Output characteristics            |                  |  |  |
| Current overshoot                    | 0%               |  |  |
| 3. Time sequence (176Vac, Full load) |                  |  |  |
| Turn on delay time                   | 410mS            |  |  |
| 4. Protections                       |                  |  |  |
| Short Circuit protection             | ОК               |  |  |
| Open Circuit protection              | OK               |  |