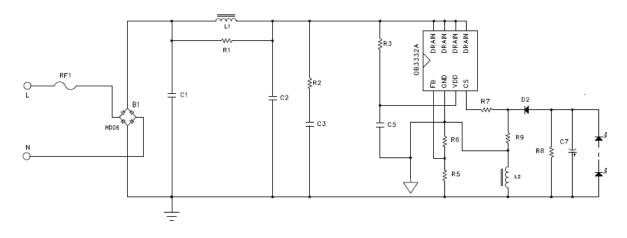

#### Subject

### OB3332AP Demo Board Manual

Board Model:LD50V150mA3332A 1633 Doc. No.: OB\_DOC\_DBM\_E\_3332AP00



45mm(D) \* 22mm(W) \* 19mm(H)

#### Key features:

- Input: 108~132Vac/60Hz
- Non-isolated buck-boost application
- PF≥0.9@Vo=50V
- LED short protection, over temperature protection.
- Thermal foldback

#### **Revision History**

| Revise Date | Version | Reason/Issue |
|-------------|---------|--------------|
| 2016/8/22   | 00      | First issue  |
|             |         |              |



# **1 Board Information**

## 1.1. Board Schematic



## 1.2. Module Snapshot



Size: 45mm(L) \* \*23mm(W)\*12mm (H)



## 2. Performance Evaluation

### 2.1. Input Characteristics

3.1.1 Efficiency and PF



#### Disclaimer

On-Bright Electronics reserves the right to make corrections, modifications, enhancements, improvements, and other changes to its documents, products and services at any time and to discontinue any product or service without notice. Customers should obtain the latest relevant information before placing orders and should verify that such information is current and complete.

This document is under copy right protection. Non of any part of document could be reproduced, modified without prior written approval from On-Bright Electronics.