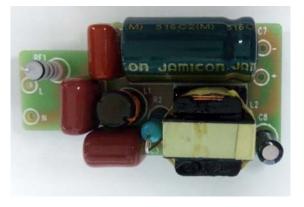

#### Subject

### OB3332AP Demo Board Manual

Board Model:LD50V150mA3332A 1633 Doc. No.: OB\_DOC\_DBM\_E\_3332AP00



45mm(D) \* 22mm(W) \* 19mm(H)

#### Key features:

- Input: 108~132Vac/60Hz
- Non-isolated buck-boost application
- PF≥0.9@Vo=50V
- LED short protection, over temperature protection.
- Thermal foldback

#### **Revision History**

| Revise Date | Version | Reason/Issue |
|-------------|---------|--------------|
| 2016/8/22   | 00      | First issue  |
|             |         |              |



# **1 Board Information**

## 1.1. Board Schematic



## 1.2. Module Snapshot



Size: 45mm(L) \* \*23mm(W)\*12mm (H)



## 2. Performance Evaluation

### 2.1. Input Characteristics

3.1.1 Efficiency and PF



#### Disclaimer

On-Bright Electronics reserves the right to make corrections, modifications, enhancements, improvements, and other changes to its documents, products and services at any time