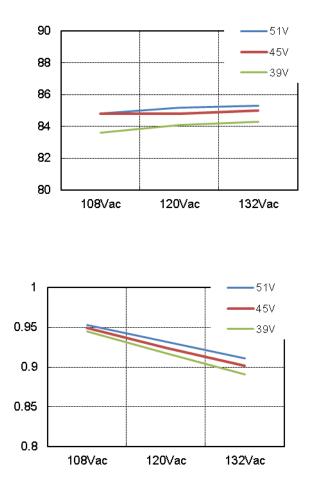

#### Subject

### OB3332AP Demo Board Manual

Board Model:LD50V150mA3332A 1633 Doc. No.: OB\_DOC\_DBM\_E\_3332AP00



45mm(D) \* 22mm(W) \* 19mm(H)

#### Key features:

- Input: 108~132Vac/60Hz
- Non-isolated buck-boost application
- PF≥0.9@Vo=50V
- LED short protection, over temperature protection.
- Thermal foldback

#### **Revision History**

| Revise Date | Version | Reason/Issue |
|-------------|---------|--------------|
| 2016/8/22   | 00      | First issue  |
|             |         |              |



# **1 Board Information**

## 1.1. Board Schematic



## 1.2. Module Snapshot



Size: 45mm(L) \* \*23mm(W)\*12mm (H)



## 2. Performance Evaluation

### 2.1. Input Characteristics

3.1.1 Efficiency and PF



#### Disclaimer

On-Bright Electronics reserves the right to make corrections, modifications, enhancements, improvements, and other changes to its documents, products and services at any time and to discontinue any product or service without notice. Customers should obtain the latest relevant information before placing orders and should verify that such information is current and complete.

This document is under copy right protection. Non of any part of document could be reproduced, modified without prior written approval from On-Bright Electronics.